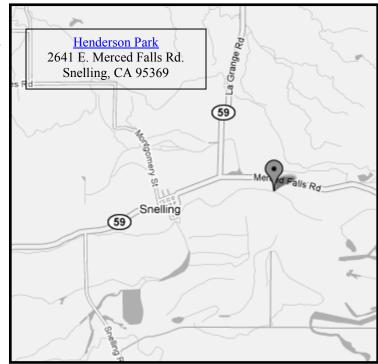

## Snelling Car Show Car Show Registration Form Sunday, July 10, 2016

Pre-Registration entry fee \$30 per vehicle, \$35 per vehicle day of event One meal ticket included per entry

Registration 7:30 am to 10:00 am—Car Show 10:00 am to 2:00 pm Make Check payable to: **Yosemite Corvette Club** 

Mail to: P.O. Box 930, Merced, CA 95341

Extra meal tickets may be purchased with pre-registration.

Please include extra meal tickets total in your payment.